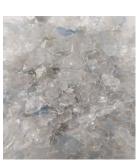

### **Product Description:**

PET flakes are manufactured from post consumer PET bottles with a non-food content of less than 5%.

| Specification                              | Values       | Unit  | Test method       |
|--------------------------------------------|--------------|-------|-------------------|
| Intrinsic viscosity (IV)                   | 0,72 to 0,78 | dl/g  | IV test           |
| Mechanical characteristics                 |              |       |                   |
| PET fines/dust                             | <1           | %     | Sieve test        |
| Flakes size 1-4                            | 10-20        | %     | Sieve test        |
| Flakes size 4 - 10                         | 70-90        | %     | Sieve test        |
| Flakes size > 10                           | 1-5          | %     | Sieve test        |
| Bulk Density                               | 200 to 500   | kg/m³ | Bulk density test |
| Physical/chemical characteristics          |              |       |                   |
| Moisture content                           | < 1          | %     | Moisture test     |
| pH difference                              | 6,5-7,5      | -     | pH test           |
| Purity values                              |              |       |                   |
| Coloured flakes                            | < 100        | ppm   | Visual sorting    |
| Opaque                                     | < 1 000      | ppm   | Visual sorting    |
| Metal                                      | < 25         | ppm   | Oven test         |
| Count of flakes with organic impurities    | < 4 000      | ppm   | Oven test         |
| PVC                                        | < 50         | ppm   | Oven test         |
| HDPE/PP                                    | < 25         | ppm   | Oven test         |
| Foreign polymer particles (total)          | < 80         | ppm   | Oven test         |
| Multilayer                                 | < 10 000     | ppm   | Oven test         |
| Other impurities (paper, gum, wood, fiber) | < 20         | ppm   | Oven test         |